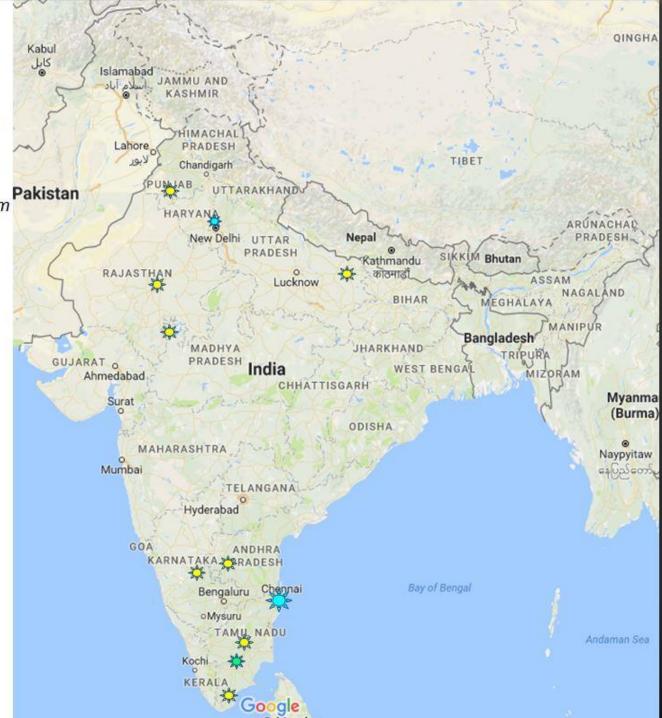

#### **iPLON Offices in INDIA**

- 🔆 iPLON Head Office, Chennai
- Customer Support, Gurgoan
- Smart City Office, Gandhigram

#### **O&M Offices**

- 🔅 Musiri, Tamilnadu
- 🔅 Tirunelveli, Tamilnadu
- Anantapur, AP
- 🔅 Chitradurga, Karnataka
- Neemuch, MP
- 🔅 Gorakhpur, UP
- Ajmer, Rajasthan
- 🔅 Talwandi Sabo, Punjab