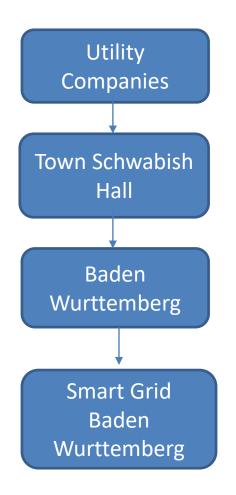

s in Coimbatore, Cochin, Pune etc.
- Grid connectivity and stability solutions
  - Power Reduction, Captive power management, SLDC Connectivity
- Generation Forecasting
- iPLONs commitment and strategy for the Indian RE Market

- - -

- Services
- Visibility
- Market Capital
- Potential customers in Future
- Smart city
- Population



### Fit for "India-BW" Netzwerk re2tn















































Gemeinden Wüstenrot, Kirchberg, Kuperferzell







# Fit for "India-BW" Netzwerk re2tn



















**ESTEC** 























Gemeinden Wüstenrot,Kirchberg, Kuperferzell







































































# SMART GRID CONSORTIUM - BW

































































## Strong iPLON Partners



































## THANK YOU...