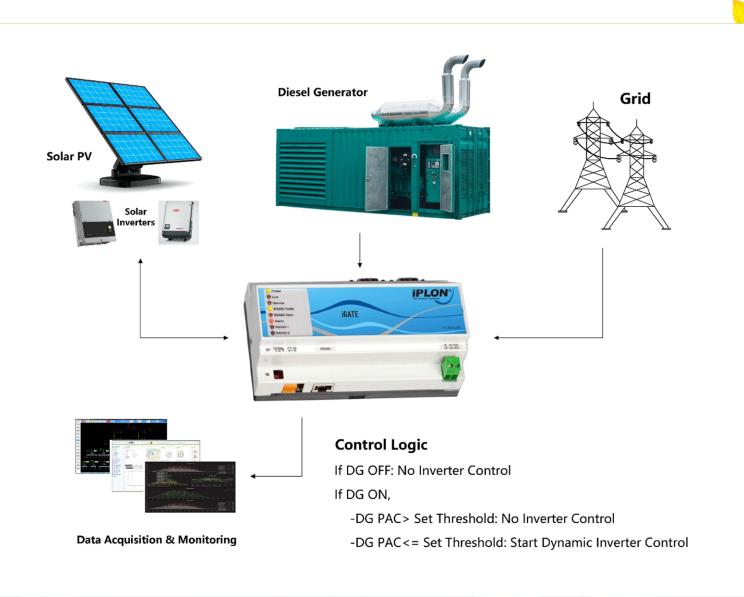

### **PV-DG Fuel Saver Controller**

## **PRODUCT FEATURES - Technical**

- Inverter output control
- Protection against reverse power current
- Maintains the DG in the safe operating efficiency
- Fully automated system operation

## **PRODUCT FEATURES- Commercial**

- Extended to Multiple DG sets
- Compatible with all leading inverter OEM
- iPLON Cloud services Remote monitoring of plant
- Scalable system (kW to MW scale installations)
- Fuel savings by maximizing solar output without compromising DG efficiency
- Site specific customization
- Best fit commercial & future needs