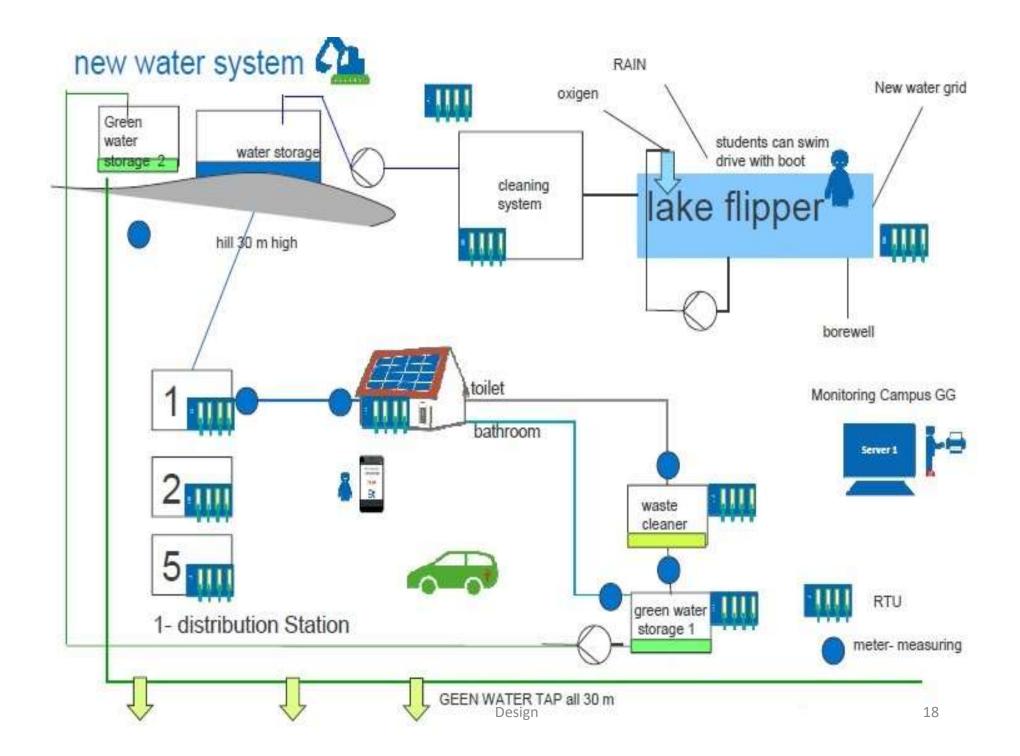

#### Water Network

- 1. Sectorisation of water
- 2. Identification of sumps and their capacity
- 3. Water level sensor for OHT tank

a Valily (new accorded Valily (new accorded to Contract a Designic Contract a Valily (new accorded Valily (new accorded 15 pt (new accorded 15 pt

#### Sectorisation

a Valida and a Valida and a second day for a property of a Valida and a Valida and a Valida and a Valida and a