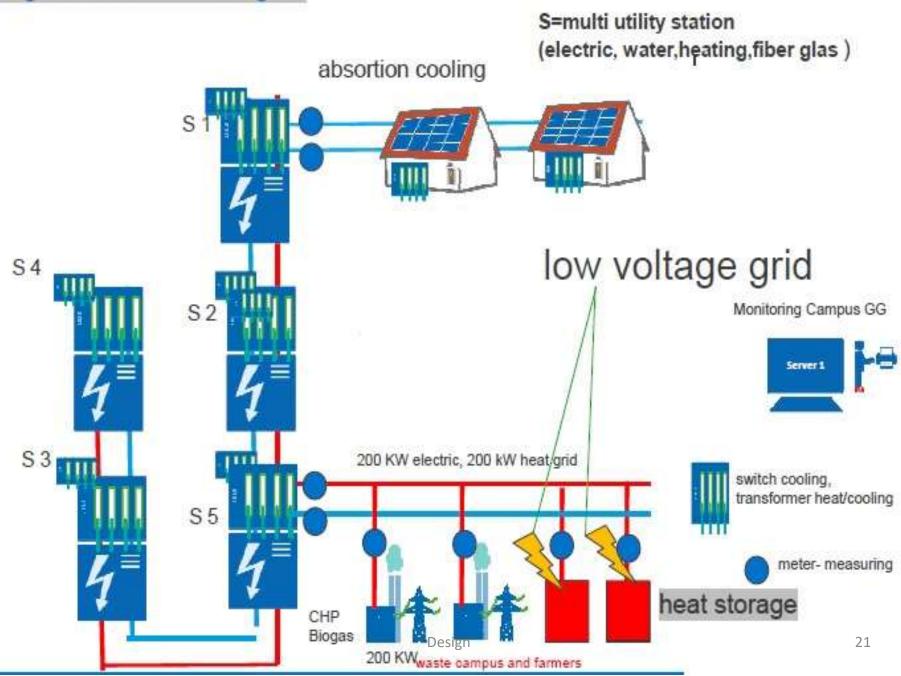

#### **Energy Management**

- 1. Sectorisation
- 2. Architectural Diagram of three Transformers
- 3. Monitoring of SS02 transformer using iBox demand side management (SS 18)
- 4. Installation of Smappee Box
- 5. Simulation

#### **AD for Three Transformers** Electrical Distribution from 200 kVA and SS 18 Load Distribution Panel Faculty Guest House Examination Hall Physics Library 70 x 3.5 sq mm Health Centre IT Compute Science Water Treatu E-Content GIS 50 x 3.5 sq mm REC Annexe REC 120 x 3.5 sq mm 40 x 3.5 s RTC Economic Load Distribution Pan (15 Departments) **Electrical Distribution from SS03** - OH Line Sociology GENERATOR ROOM Guest House UG Cable 0.5 ft Tagore Block Staff Quartres Staff Quartres USIC Mathematics Estate Office MBA Boy's Hostel Staff Quartres an and a second second way was a provident of the second second second second second second second second second AN AN AN AN ANAL ALL AND AND AND AND AND A ANAL ASIGAN SIGANAL