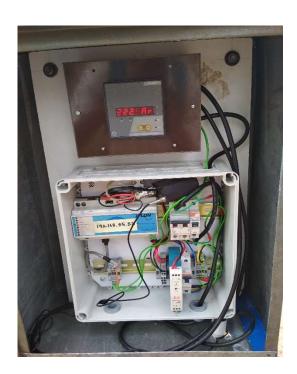

#### **Energy Management**

- 1. Sectorisation
- 2. Architectural Diagram of three Transformers
- 3. Monitoring of SS02 transformer using iBox demand side management (SS 18)
- 4. Installation of Smappee Box
- 5. Simulation

Image of iBox monitoring SS02

Image of Smappee energy monitor installed in REC laboratory