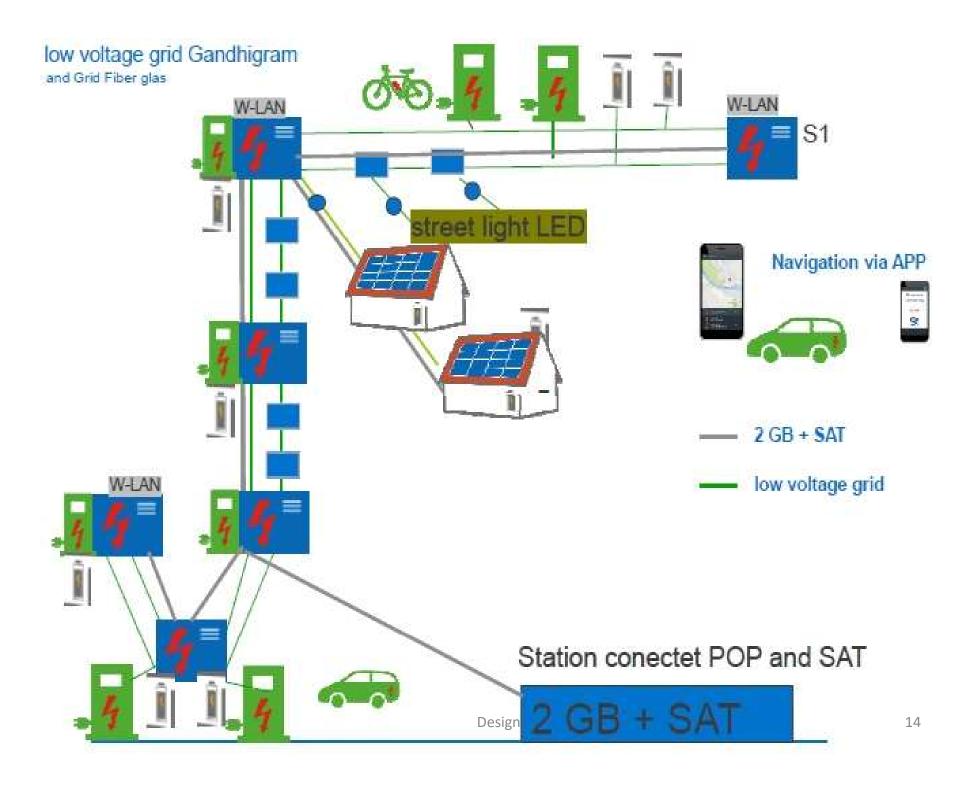

#### Water Network

- 1. Sectorisation of water
- 2. Identification of sumps and their capacity
- 3. Water level sensor for OHT tank

a Valily (new accorded Valily (new accorded to Contract a Designic Contract a Valily (new accorded Valily (new accorded 15 pt (new accorded 15 pt

#### Sectorisation

a Valida and a Valida and a second day for a property of a Valida and a Valida and a Valida and a Valida and a