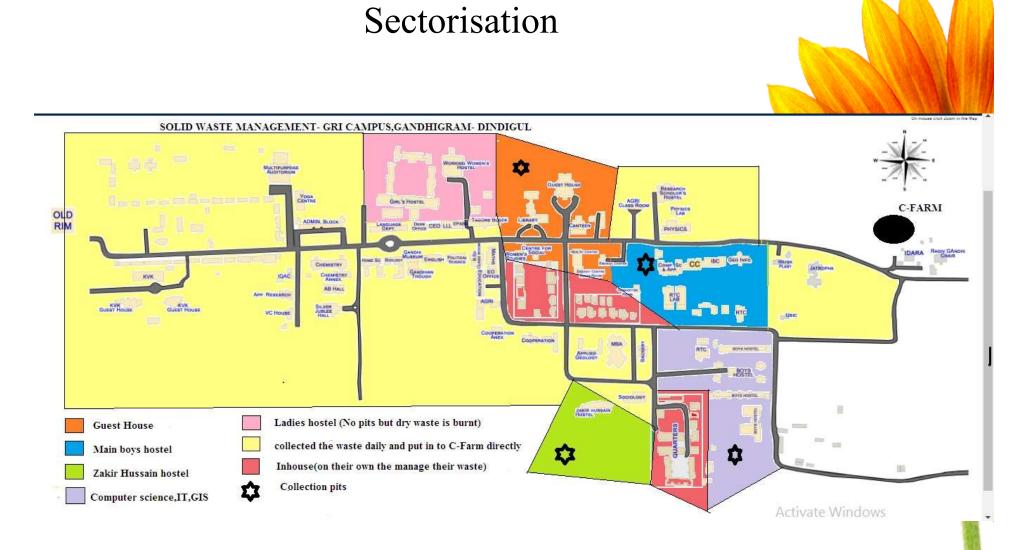

#### Sectorisation

a Valida and a Valida and a second day for a property of a Valida and a Valida and a Valida and a Valida and a

#### Waste Management

- Sectorisation
- Segregation of waste
- Understand the topology/ pipelines laid (sewage water)

Design

Martin and a second second second

• Possibility to install a recycling plant