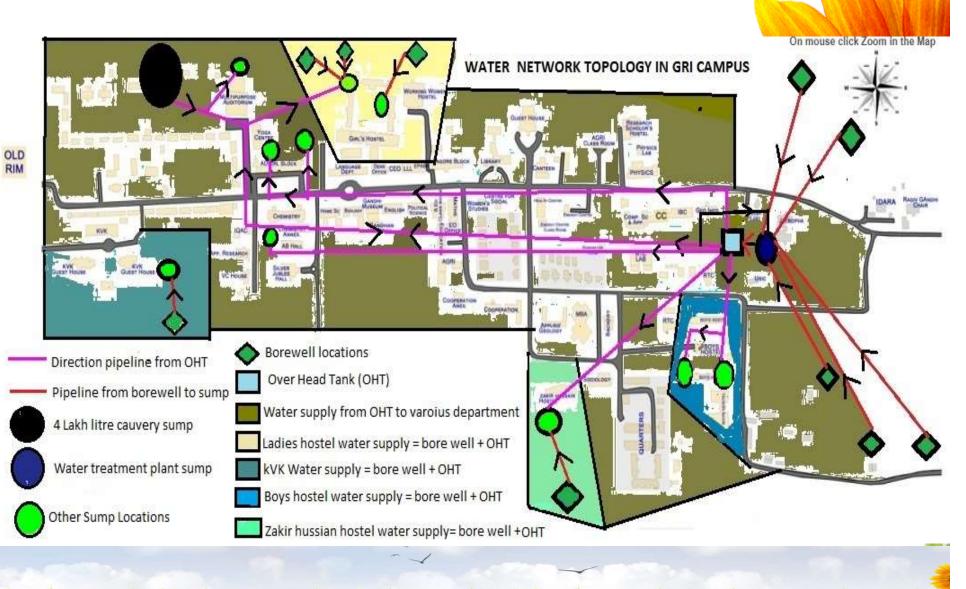

#### Water Network

- 1. Sectorisation of water
- 2. Identification of sumps and their capacity
- 3. Water level sensor for OHT tank

a Valily (new accorded Valily (new accorded to Contract a Designic Contract a Valily (new accorded Valily (new accorded 15 pt (new accorded 15 pt

#### Sectorisation

a Valida and a Valida and a second day for a property of a Valida and a Valida and a Valida and a Valida and a