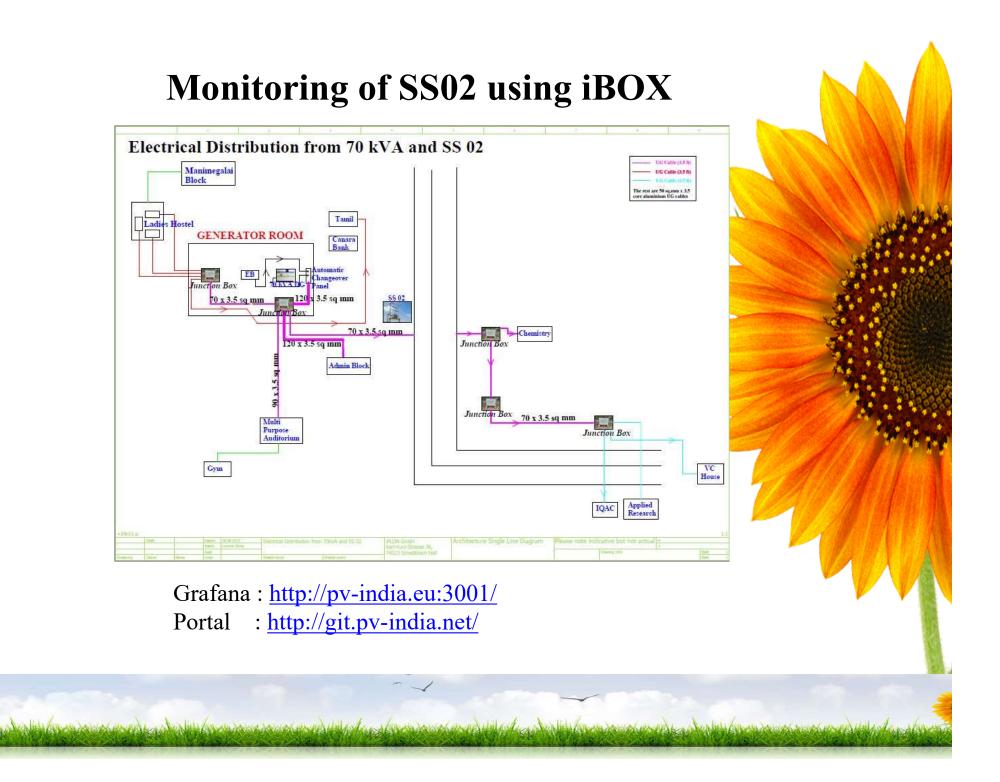

#### **Energy Management**

- 1. Sectorisation
- 2. Architectural Diagram of three Transformers
- 3. Monitoring of SS02 transformer using iBox demand side management (SS 18)
- 4. Installation of Smappee Box
- 5. Simulation

Image of iBox monitoring SS02

Image of Smappee energy monitor installed in REC laboratory