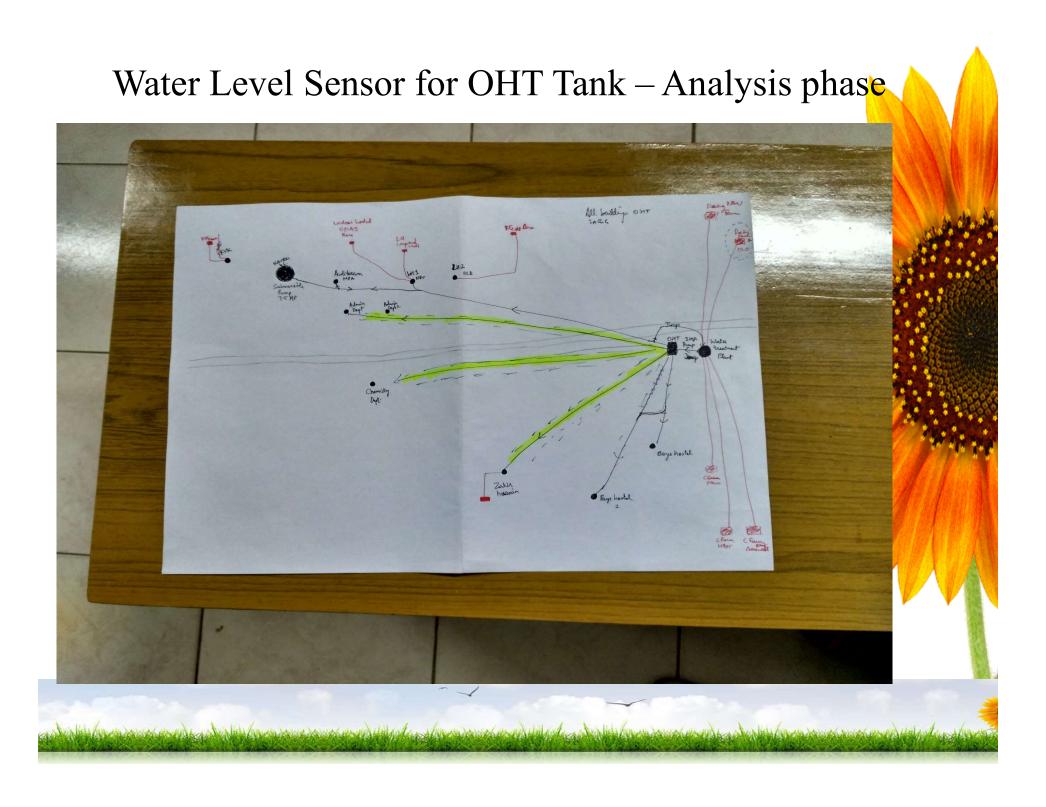

#### Water Network

- 1. Sectorisation of water
- 2. Identification of sumps and their capacity
- 3. Water level sensor for OHT tank

a Valily (new accorded Valily (new accorded to Contract a Designic Contract a Valily (new accorded Valily (new accorded 15 pt (new accorded 15 pt