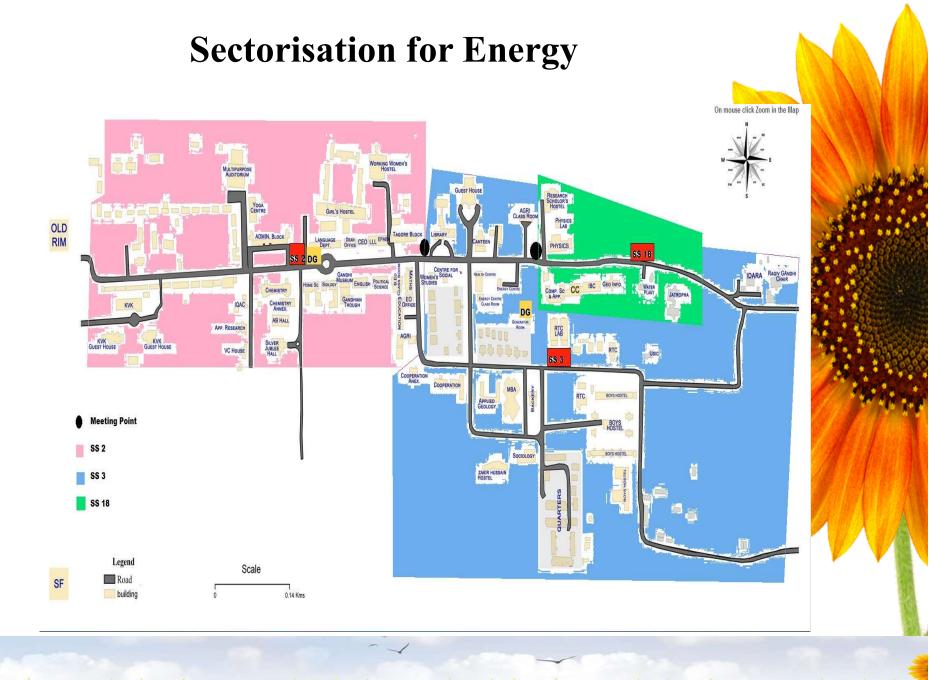

#### **Energy Management**

- 1. Sectorisation
- 2. Architectural Diagram of three Transformers
- 3. Monitoring of SS02 transformer using iBox demand side management (SS 18)
- 4. Installation of Smappee Box
- 5. Simulation

#### Sectorisation

a Valida and a Valida and a second day for a property of a Valida and a Valida and a Valida and a Valida and a