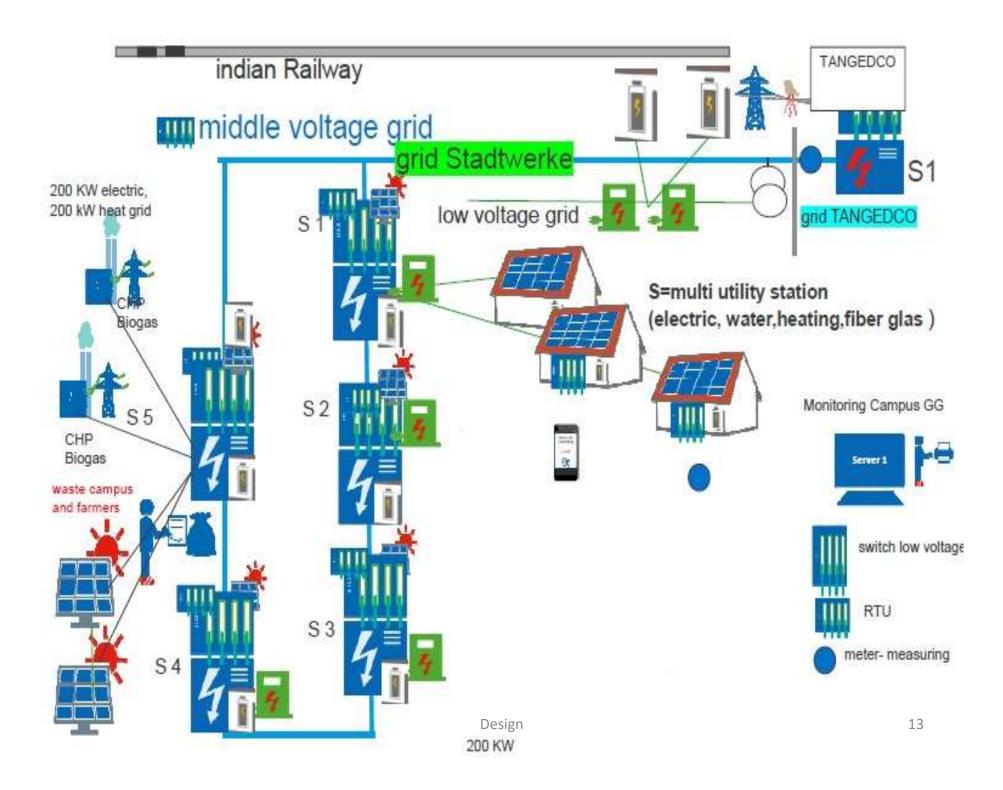

#### **Energy Management**

- 1. Sectorisation
- 2. Architectural Diagram of three Transformers
- 3. Monitoring of SS02 transformer using iBox demand side management (SS 18)
- 4. Installation of Smappee Box
- 5. Simulation

#### **AD for Three Transformers** Electrical Distribution from 200 kVA and SS 18 Load Distribution Panel Faculty Guest House Examination Hall Physics Library 70 x 3.5 sq mm Health Centre IT Compute Science Water Treatu E-Content GIS 50 x 3.5 sq mm REC Annexe REC 120 x 3.5 sq mm 40 x 3.5 s RTC Economic Load Distribution Pan (15 Departments) **Electrical Distribution from SS03** - OH Line Sociology GENERATOR ROOM Guest House UG Cable 0.5 ft Tagore Block Staff Quartres Staff Quartres USIC Mathematics Estate Office MBA Boy's Hostel Staff Quartres an and a second second way was a provident of the second second second second second second second second second AN AN AN AN ANAL ALL AND AND AND AND AND A ANAL ASIGAN SIGANAL