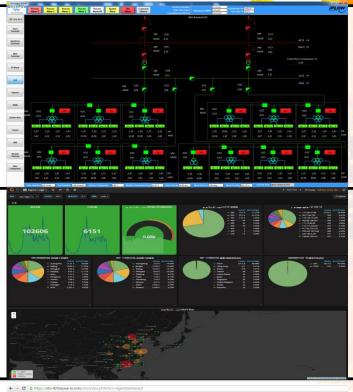

#### **iPLON O&M solutions**

iPLON®

- Local plant monitoring SCADA systems
- Power factor correction/control systems
- Forecasting services
- SLDC connectivity; OTA/Remote updates
- Customized reporting package
- Data sharing to PD/EPC/Govt. Agency
- Cloud based Analytics
- Predictive alarm generations
- Panel, Inverter degradation analysis
- User defined/customizable dashboards
- Benchmarking of multiple plants
- Birds eye view of complete portfolio
- Future of micro grid systems
- Ticketing with historical correlation
- Scheduling of Preventive maintenance
- Spare part management
- Break down call logs with RCA report
- Portfolio revenue reports
- Document Management System

Fech. Plant Managemen

Monitoring